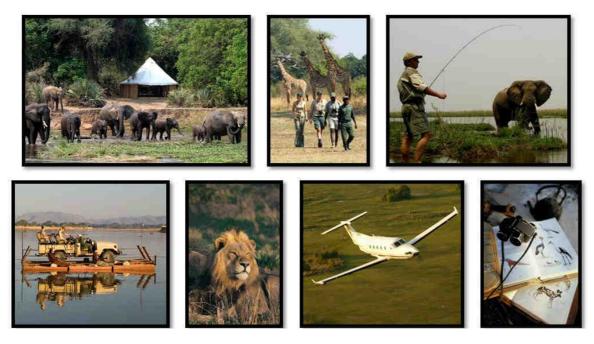

## Zambian Luxury Flying Safari - for 2 Valued at - \$23,000

#### Includes:

- 10 nights staying in luxury safari camps Nkwali Tented Camp in the Luangwa Valley, Sausage Tree Camp in the Lower Zambezi National Park and Sindabezi Island, located in the middle of the Zambezi River upstream from Victoria Falls.
- Return economy flights from Sydney to Lusaka Zambia via Johannesburg South Africa, courtesy of South African Airways & all charter flights within Zambia
- All accommodation, meals and game viewing activities, services of professional guides and park fees where applicable plus The Peech in Johannesburg on a bed & breakfast basis, including transfers ex Joburg Airport