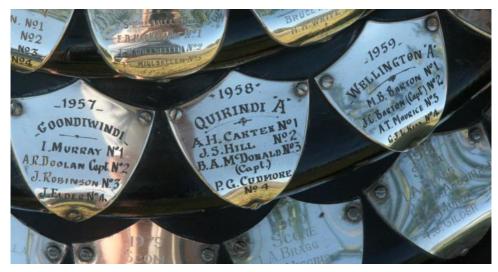

GOAL UMPIRES FROM GAME 14

GAME 19-3:00 PM WINNER GAME 11 V's WINNER GAME 12

THE NORTHERN CHAMPION CHALLENGE CUP OF NSW- 'A' GRADE FINAL

GOAL UMPIRES FROM GAME 15