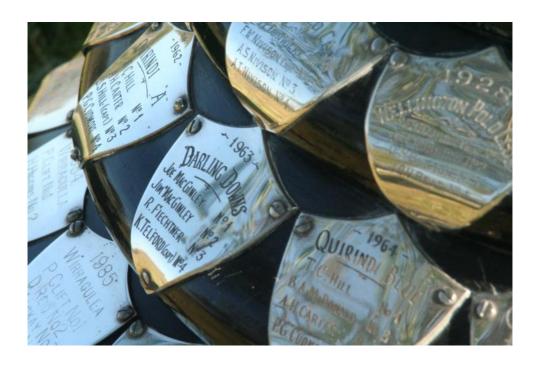

GOAL UMPIRES FROM GAME 14

GAME 19-3:00 PM WINNER GAME 11 V's WINNER GAME 12

THE NORTHERN CHAMPION CHALLENGE CUP OF NSW- 'A' GRADE FINAL

GOAL UMPIRES FROM GAME 15