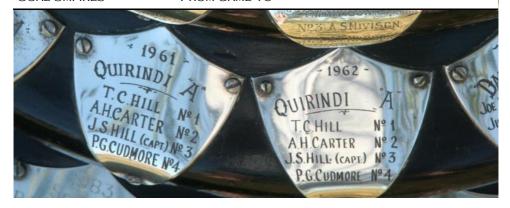

GOAL UMPIRES FROM GAME 14

GAME 19-3:00 PM WINNER GAME 11 V's WINNER GAME 12

THE NORTHERN CHAMPION CHALLENGE CUP OF NSW- 'A' GRADE FINAL

GOAL UMPIRES FROM GAME 15